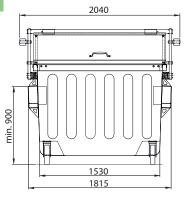

opening enables the lid to be moved easily and smoothly to any position. The lid can be fully opened to facilitate filling and emptying.

#### Lid Arm

the construction sturdy, uncomplicated and maintenance free.

#### **Rubber Hand Guard**

the rubber hand guard seals the closed minimize unpleasant container to odours and protects hands from accidental lid closure.

#### Lifting Sleeves

safe and simple either with front or rear loading systems

#### Beading

beading and indentations stabilize the shape of the sides.

#### Wheels

integrated into the container body, extremely high loading capacity with directional fixings and foot operated stops. alternatively a central, lockable stop device is available which acts as a brake and wheel lock.

# 2.5 cbm

# min. 900 1530 1815



# 4.5 cbm





| width                     | : | 2040 mm    |
|---------------------------|---|------------|
| depth                     | : | 1370 mm    |
| height w/wheels           | : | 1550 mm    |
| with w/skids              | : | 1500 mm    |
| filling height w/wheels   | : | 1230 mm    |
| filling height w/skids    | : | 1180 mm    |
| ground clearance w/wheels | : | 120 mm     |
| ground clearance w/skids  | : | 70 mm      |
| weight                    | : | ca. 270 kg |
|                           |   |            |

width 2040 mm 2060 mm depth height w/wheels 1740 mm with w/skids 1690 mm filling height w/wheels 1280 mm filling height w/skids 1230 mm ground clearance w/wheels 120 mm ground clearance w/skids 70 mm weight ca. 360 kg.