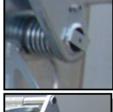

### **Lifting Sleeves**

- Safe and simple with either front-loading or rear-loading systems.
- Screwed for easier replacement.

#### Lifting Sleeves

safe and simple either with front or rear loading systems