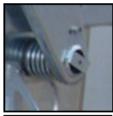

### **Lifting Sleeves**

- Safe and simple with either front-loading or rear-loading systems.
- Screwed for easier replacement.

#### Lifting Sleeves

safe and simple either with front or rear loading systems