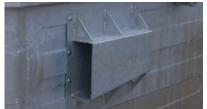

### **Lifting Sleeves**

- Safe and simple with either front-loading or rear-loading systems.
- Screwed for easier replacement.

#### Lifting Sleeves

safe and simple either with front or rear loading systems