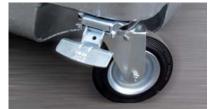

#### **Wheels**

- Integrated into the container body, Extremely high loading capacity with directional fixings and foot operated stops.
- Alternatively a central, lockable stop device is available which acts as a brake and wheel lock.

#### Wheels

integrated into the container body, extremely high loading capacity with directional fixings and foot operated stops. alternatively a central, lockable stop device is available which acts as a brake and wheel lock.