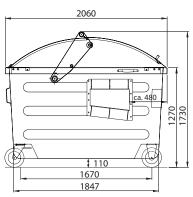

# 4.5 cbm

| width                     | : | 2040 mm    |
|---------------------------|---|------------|
| depth                     | : | 1370 mm    |
| height w/wheels           | : | 1550 mm    |
| with w/skids              | : | 1500 mm    |
| filling height w/wheels   | : | 1230 mm    |
| filling height w/skids    | : | 1180 mm    |
| ground clearance w/wheels | : | 120 mm     |
| ground clearance w/skids  | : | 70 mm      |
| weight                    | : | ca. 270 kg |
|                           |   |            |

width 2040 mm 2060 mm depth height w/wheels 1740 mm with w/skids 1690 mm filling height w/wheels 1280 mm filling height w/skids 1230 mm ground clearance w/wheels 120 mm ground clearance w/skids 70 mm weight ca. 360 kg.