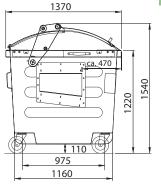

# 2.5 cbm

# 4.5 cbm

| width                     | : | 2040 mm    |
|---------------------------|---|------------|
| depth                     | : | 1370 mm    |
| height w/wheels           | : | 1550 mm    |
| with w/skids              | : | 1500 mm    |
| filling height w/wheels   | : | 1230 mm    |
| filling height w/skids    | : | 1180 mm    |
| ground clearance w/wheels | : | 120 mm     |
| ground clearance w/skids  | : | 70 mm      |
| weight                    | : | ca. 270 kg |
|                           |   |            |