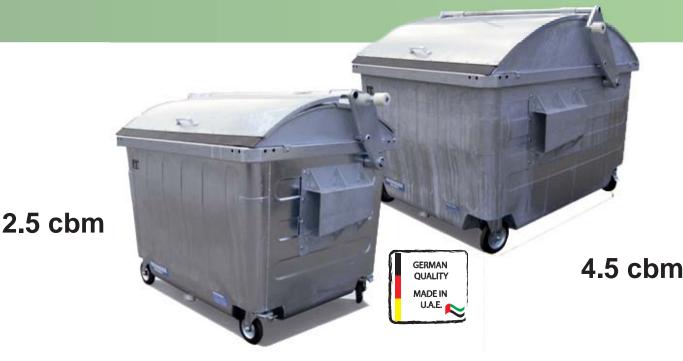

# Galvanised Trolley Bins 2.5 and 4.5 cbm (Sliding Lid)

- ✓ Middle East standard bins, Municiality approved
- √ In accordance with DIN 30738/EN 12574 Standards

- ✓ Ideal for garbage rooms, residential and commercial areas.
- Attractive in design and convenient to users

# 2.5 cbm

# 4.5 cbm

| width                     | : | 2040 mm    |
|---------------------------|---|------------|
| depth                     | : | 1370 mm    |
| height w/wheels           | : | 1550 mm    |
| with w/skids              | : | 1500 mm    |
| filling height w/wheels   | : | 1230 mm    |
| filling height w/skids    | : | 1180 mm    |
| ground clearance w/wheels | : | 120 mm     |
| ground clearance w/skids  | : | 70 mm      |
| weight                    | : | ca. 270 kg |
|                           |   |            |