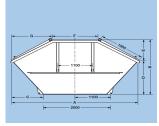

ctures and drawings: The picture on display is for illustrative purposes only; minor model changes reserved

| Pictures and drawings: The picture on display is for illustrative purposes only; minor model changes reserved. |                                                                                                                                                                       |
|----------------------------------------------------------------------------------------------------------------|-----------------------------------------------------------------------------------------------------------------------------------------------------------------------|
|                                                                                                                | Specifications                                                                                                                                                        |
| Volume                                                                                                         | 5.5 cbm (inside net volume)                                                                                                                                           |
| Standard                                                                                                       | In accordance to DIN 30720, or to local standards upon special request                                                                                                |
| Dimensions                                                                                                     | Length 3420mm; Width 1440mm; Height 1250mm;                                                                                                                           |
| Material                                                                                                       | Bottom plate: 6mm; Side Plates: 4mm, Steel grade ST37; entirely welded inside and outside                                                                             |
| Lifting Systems                                                                                                | Chain Lifting System; 2 heavy-duty bolts on each side, Triple tipping device integrated on both sides at bottom                                                       |
| Frame                                                                                                          | Symetrical shape with low feeding on front side; Corners double welded; Top frame beams cold rolled profile U-channels                                                |
| Lids                                                                                                           | 2 spring balanced steel lids, with locking device on both sides. Opening handle.                                                                                      |
| Coating and Finishing                                                                                          | Available in many standard colors; primered and coated with Epoxy-Paint, approx. 150 Microns                                                                          |
| Extra Features                                                                                                 | Set of net-hooks for tarpaulin welded all around; Conical shape for stacking of up to 4 empty pieces, Safety reflection stickers                                      |
| Options (chargeable)                                                                                           | Additional REL bolts for occasional lifting by REL compactor trucks; additional side bolts, fork lift pockets, crane hooks, Plastic lids only available as an option; |
|                                                                                                                | RFID chips, various branding and sticker options                                                                                                                      |
| Warranty                                                                                                       | One year against manufacturing defects                                                                                                                                |
| Focus Code: SC5CT - 20                                                                                         |                                                                                                                                                                       |