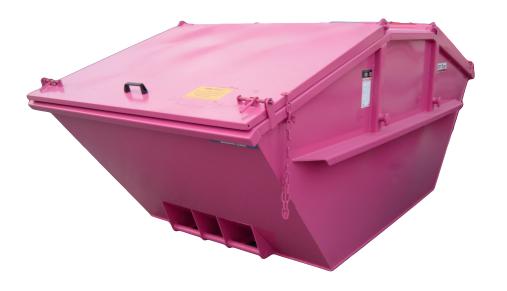

## Skip for Chain loader trucks, classic type Covered top/steel lids, 5.5 cbm

The ideal skip for hazardous waste, general waste and recyclables

Fully engineered symetric skip container, suitable for lifting by all types of chain loader trucks/skip loaders. Reinforced in all relevant areas, welded entirely from inside and outside for ultimate strength and durability. The skip comes with a triple tipping device on the bottom of front and back side, and with heavy duty tipping.

ctures and drawings: The picture on display is for illustrative purposes only; minor model changes reserved

| Pictures and drawings: The picture on display is for illustrative purposes only; minor model changes reserved. |                                                                                                                                                                       |
|----------------------------------------------------------------------------------------------------------------|-----------------------------------------------------------------------------------------------------------------------------------------------------------------------|
|                                                                                                                | Specifications                                                                                                                                                        |
| Volume                                                                                                         | 5.5 cbm (inside net volume)                                                                                                                                           |
| Standard                                                                                                       | In accordance to DIN 30720, or to local standards upon special request                                                                                                |
| Dimensions                                                                                                     | Length 3420mm; Width 1440mm; Height 1250mm;                                                                                                                           |
| Material                                                                                                       | Bottom plate: 6mm; Side Plates: 4mm, Steel grade ST37; entirely welded inside and outside                                                                             |
| Lifting Systems                                                                                                | Chain Lifting System; 2 heavy-duty bolts on each side, Triple tipping device integrated on both sides at bottom                                                       |
| Frame                                                                                                          | Symetrical shape with low feeding on front side; Corners double welded; Top frame beams cold rolled profile U-channels                                                |
| Lids                                                                                                           | 2 spring balanced steel lids, with locking device on both sides. Opening handle.                                                                                      |
| Coating and Finishing                                                                                          | Available in many standard colors; primered and coated with Epoxy-Paint, approx. 150 Microns                                                                          |
| Extra Features                                                                                                 | Set of net-hooks for tarpaulin welded all around; Conical shape for stacking of up to 4 empty pieces, Safety reflection stickers                                      |
| Options (chargeable)                                                                                           | Additional REL bolts for occasional lifting by REL compactor trucks; additional side bolts, fork lift pockets, crane hooks, Plastic lids only available as an option; |
|                                                                                                                | RFID chips, various branding and sticker options                                                                                                                      |
| Warranty                                                                                                       | One year against manufacturing defects                                                                                                                                |
| Focus Code: SC5CT - 20                                                                                         |                                                                                                                                                                       |