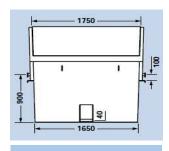

ctures and drawings: The picture on display is for illustrative purposes only; minor model changes reserved

| Pictures and drawings: The picture on display is for illustrative purposes only; minor model changes reserved. |                                                                                                                                                                       |
|----------------------------------------------------------------------------------------------------------------|-----------------------------------------------------------------------------------------------------------------------------------------------------------------------|
|                                                                                                                | Specifications                                                                                                                                                        |
| Volume                                                                                                         | 5.5 cbm (inside net volume)                                                                                                                                           |
| Standard                                                                                                       | In accordance to DIN 30720, or to local standards upon special request                                                                                                |
| Dimensions                                                                                                     | Length 3420mm; Width 1440mm; Height 1250mm;                                                                                                                           |
| Material                                                                                                       | Bottom plate: 6mm; Side Plates: 4mm, Steel grade ST37; entirely welded inside and outside                                                                             |
| Lifting Systems                                                                                                | Chain Lifting System; 2 heavy-duty bolts on each side, Triple tipping device integrated on both sides at bottom                                                       |
| Frame                                                                                                          | Symetrical shape with low feeding on front side; Corners double welded; Top frame beams cold rolled profile U-channels                                                |
| Lids                                                                                                           | 2 spring balanced steel lids, with locking device on both sides. Opening handle.                                                                                      |
| Coating and Finishing                                                                                          | Available in many standard colors; primered and coated with Epoxy-Paint, approx. 150 Microns                                                                          |
| Extra Features                                                                                                 | Set of net-hooks for tarpaulin welded all around; Conical shape for stacking of up to 4 empty pieces, Safety reflection stickers                                      |
| Options (chargeable)                                                                                           | Additional REL bolts for occasional lifting by REL compactor trucks; additional side bolts, fork lift pockets, crane hooks, Plastic lids only available as an option; |
|                                                                                                                | RFID chips, various branding and sticker options                                                                                                                      |
| Warranty                                                                                                       | One year against manufacturing defects                                                                                                                                |
| Focus Code: SC5CT - 20                                                                                         |                                                                                                                                                                       |