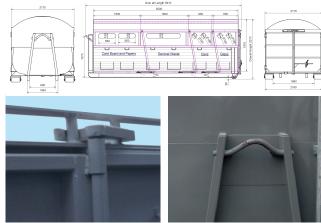

|                     | Specifications                                                                                                 |
|---------------------|----------------------------------------------------------------------------------------------------------------|
| Dimensions (inside) | Length 5500 x Width 2400 x Height 1650 mm - 20cubic meter                                                      |
| Weight              | approx. kg                                                                                                     |
| Standards           | Manufactured according to DIN 722 30 Part 1 or to local standards                                              |
| Design              | Smoothline - Two convex side panels;                                                                           |
| isteei oranes – i   | Bottom 5 mm, sidewalls, front and door (3 mm), made of high grade steel "Domex 460" or \$ 460 MC or equivalent |
| Hook                | Hook ø 50 mm; Hook height as per DIN standard, or optional to local standards                                  |
| Subframe            | Subframe made of IPN 180;                                                                                      |
| Door                | Double twin door with middle lock                                                                              |
| Rollers             | Rollers with grease nipples ø 160 mm, made from either Polyamid or high grade steel                            |
| Safety Lock         | Additional work safety lock for door opening, mounted on subframe                                              |
| Net hooks           | Hooks for tarpaulin fixing welded all around the container                                                     |
| Coating             | Primered and coated as per your preference, available in many standard colors                                  |
| Options             | Additional ladder can be fixed on front side                                                                   |
|                     | RFID chip, Branding and sticker options                                                                        |
| Warranty            | One year against manufacturing defects                                                                         |