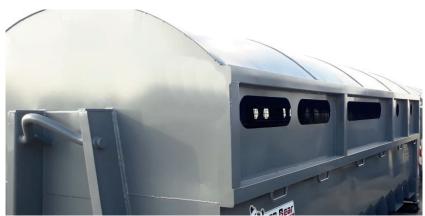

## Hooklift container (Roll-on-roll-off) 20 cbm

Special type, for solid waste, recyclables and light construction materials

**Description:** Fully engineered roll-on-roll-off-containers, German design, DIN compliant with all related safety features. Made on purpose as light weight container from extra high grade steel, to accommodate higher pay load. Bended and rounded side wall and bottom steel sheets, for optimum waste discharge and highest stability. Top-lock device at rear doors. Work Safety door locking device at the side. Heavy duty rollers made from special sturdy polyamid or steel. Net hooks for tarpaulin covers included. Optional ladder at the front. Available in all sizes and in various other designs, with and without cover, for specific applications, too.

|                     | Specifications                                                                                                 |
|---------------------|----------------------------------------------------------------------------------------------------------------|
| Dimensions (inside) | Length 5500 x Width 2400 x Height 1650 mm - 20cubic meter                                                      |
| Weight              | approx. kg                                                                                                     |
| Standards           | Manufactured according to DIN 722 30 Part 1 or to local standards                                              |
| Design              | Smoothline - Two convex side panels;                                                                           |
| isteei oranes – i   | Bottom 5 mm, sidewalls, front and door (3 mm), made of high grade steel "Domex 460" or \$ 460 MC or equivalent |
| Hook                | Hook ø 50 mm; Hook height as per DIN standard, or optional to local standards                                  |
| Subframe            | Subframe made of IPN 180;                                                                                      |
| Door                | Double twin door with middle lock                                                                              |
| Rollers             | Rollers with grease nipples ø 160 mm, made from either Polyamid or high grade steel                            |
| Safety Lock         | Additional work safety lock for door opening, mounted on subframe                                              |
| Net hooks           | Hooks for tarpaulin fixing welded all around the container                                                     |
| Coating             | Primered and coated as per your preference, available in many standard colors                                  |
| Options             | Additional ladder can be fixed on front side                                                                   |
|                     | RFID chip, Branding and sticker options                                                                        |
| Warranty            | One year against manufacturing defects                                                                         |