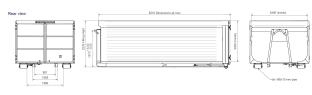

Pictures and drawings: The picture on display is for illustrative purposes only; minor model changes reserved.

| Tectios and drawings. The product on display is for indistrictive purposes only, minor moder drainges reserved. |                                                                                                               |
|-----------------------------------------------------------------------------------------------------------------|---------------------------------------------------------------------------------------------------------------|
|                                                                                                                 | Specifications                                                                                                |
| Dimensions (inside)                                                                                             | Length 7000 x Width 2400 x Height 2500 mm - 44cubic meter - long version                                      |
| Weight                                                                                                          | арргох. 3,600 kg                                                                                              |
| Standards                                                                                                       | Manufactured according to DIN 722 30 Part 1 or to local standards                                             |
| Design                                                                                                          | Smoothline - Two convex side panels;                                                                          |
| Steel grades                                                                                                    | Bottom 5 mm, sidewalls, front and door (3 mm), made of high grade steel "Domex 460" or S 460 MC or equivalent |
| Hook                                                                                                            | Hook ø 50 mm; Hook height as per DIN standard, or optional to local standards                                 |
| Subframe                                                                                                        | Subframe made of IPN 180;                                                                                     |
| Door                                                                                                            | Double twin door with middle lock                                                                             |
| Rollers                                                                                                         | Rollers with grease nipples ø 160 mm, made from either Polyamid or high grade steel                           |
| Safety Lock                                                                                                     | Additional work safety lock for door opening, mounted on subframe                                             |
| Net hooks                                                                                                       | Hooks for tarpaulin fixing welded all around the container                                                    |
| Coating                                                                                                         | Primered and coated as per your preference, available in many standard colors                                 |
| Options                                                                                                         | Additional ladder can be fixed on front side                                                                  |
|                                                                                                                 | RFID chip, Branding and sticker options                                                                       |
| Warranty                                                                                                        | One year against manufacturing defects                                                                        |