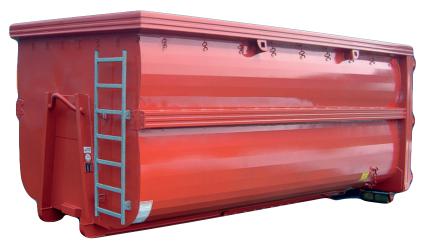

## Hooklift container (Roll-on-roll-off) 44 cbm (high height range)

Smoothline type, for solid waste, recyclables and light construction materials

Fully engineered roll-on-roll-off-containers, German design, DIN compliant with all related safety features. Made on purpose as light weight container from extra high grade steel, to accommodate higher pay load. Bended and rounded side wall and bottom steel sheets, for optimum waste discharge and highest stability. Top-lock device at rear doors. Work Safety door locking device at the side. Heavy duty rollers made from special sturdy polyamid or steel. Net hooks for tarpaulin covers included. Optional ladder at the front. Available in all sizes and in various other designs, with and without cover, for specific applications, too.

Pictures and drawings: The picture on display is for illustrative purposes only; minor model changes reserved.

| Tectios and drawings. The product on display is for indistrictive purposes only, minor moder drainges reserved. |                                                                                                               |
|-----------------------------------------------------------------------------------------------------------------|---------------------------------------------------------------------------------------------------------------|
|                                                                                                                 | Specifications                                                                                                |
| Dimensions (inside)                                                                                             | Length 7000 x Width 2400 x Height 2500 mm - 44cubic meter - long version                                      |
| Weight                                                                                                          | арргох. 3,600 kg                                                                                              |
| Standards                                                                                                       | Manufactured according to DIN 722 30 Part 1 or to local standards                                             |
| Design                                                                                                          | Smoothline - Two convex side panels;                                                                          |
| Steel grades                                                                                                    | Bottom 5 mm, sidewalls, front and door (3 mm), made of high grade steel "Domex 460" or S 460 MC or equivalent |
| Hook                                                                                                            | Hook ø 50 mm; Hook height as per DIN standard, or optional to local standards                                 |
| Subframe                                                                                                        | Subframe made of IPN 180;                                                                                     |
| Door                                                                                                            | Double twin door with middle lock                                                                             |
| Rollers                                                                                                         | Rollers with grease nipples ø 160 mm, made from either Polyamid or high grade steel                           |
| Safety Lock                                                                                                     | Additional work safety lock for door opening, mounted on subframe                                             |
| Net hooks                                                                                                       | Hooks for tarpaulin fixing welded all around the container                                                    |
| Coating                                                                                                         | Primered and coated as per your preference, available in many standard colors                                 |
| Options                                                                                                         | Additional ladder can be fixed on front side                                                                  |
|                                                                                                                 | RFID chip, Branding and sticker options                                                                       |
| Warranty                                                                                                        | One year against manufacturing defects                                                                        |