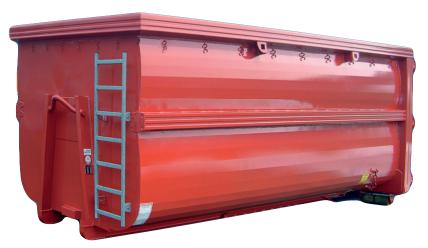

## Hooklift container (Roll-on-roll-off) 30 cbm (high height range)

Smoothline type, for solid waste, recyclables and light construction materials

Fully engineered roll-on-roll-off-containers, German design, DIN compliant with all related safety features. Made on purpose as light weight container from extra high grade steel, to accommodate higher pay load. Bended and rounded side wall and bottom steel sheets, for optimum waste discharge and highest stability. Top-lock device at rear doors. Work Safety door locking device at the side. Heavy duty rollers made from special sturdy polyamid or steel. Net hooks for tarpaulin covers included. Optional ladder at the front. Available in all sizes and in various other designs, with and without cover, for specific applications, too.

rictures and drawings: The picture on display is for illustrative purposes only: minor model changes reserved

| Pictures and drawings: The picture on display is for illustrative purposes only; minor model changes reserved. |                                                                                                               |
|----------------------------------------------------------------------------------------------------------------|---------------------------------------------------------------------------------------------------------------|
|                                                                                                                | Specifications                                                                                                |
| Dimensions (inside)                                                                                            | Length 5500 x Width 2400 x Height 2250 mm - 30cubic meter - long version                                      |
| Weight                                                                                                         | approx. 3,100 kg                                                                                              |
| Standards                                                                                                      | Manufactured according to DIN 722 30 Part 1 or to local standards                                             |
| Design                                                                                                         | Smoothline - Two convex side panels;                                                                          |
| Steel grades                                                                                                   | Bottom 5 mm, sidewalls, front and door (3 mm), made of high grade steel "Domex 460" or S 460 MC or equivalent |
| Hook                                                                                                           | Hook ø 50 mm; Hook height as per DIN standard, or optional to local standards                                 |
| Subframe                                                                                                       | Subframe made of IPN 180;                                                                                     |
| Door                                                                                                           | Double twin door with middle lock                                                                             |
| Rollers                                                                                                        | Rollers with grease nipples ø 160 mm, made from either Polyamid or high grade steel                           |
| Safety Lock                                                                                                    | Additional work safety lock for door opening, mounted on subframe                                             |
| Net hooks                                                                                                      | Hooks for tarpaulin fixing welded all around the container                                                    |
| Coating                                                                                                        | Primered and coated as per your preference, available in many standard colors                                 |
| Options                                                                                                        | Additional ladder can be fixed on front side                                                                  |
|                                                                                                                | RFID chip, Branding and sticker options                                                                       |
| Warranty                                                                                                       | One year against manufacturing defects                                                                        |