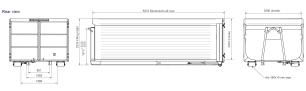

rictures and drawings: The picture on display is for illustrative purposes only: minor model changes reserved

| Pictures and drawings: The picture on display is for illustrative purposes only; minor model changes reserved. |                                                                                                               |
|----------------------------------------------------------------------------------------------------------------|---------------------------------------------------------------------------------------------------------------|
|                                                                                                                | Specifications                                                                                                |
| Dimensions (inside)                                                                                            | Length 5500 x Width 2400 x Height 2250 mm - 30cubic meter - long version                                      |
| Weight                                                                                                         | approx. 3,100 kg                                                                                              |
| Standards                                                                                                      | Manufactured according to DIN 722 30 Part 1 or to local standards                                             |
| Design                                                                                                         | Smoothline - Two convex side panels;                                                                          |
| Steel grades                                                                                                   | Bottom 5 mm, sidewalls, front and door (3 mm), made of high grade steel "Domex 460" or S 460 MC or equivalent |
| Hook                                                                                                           | Hook ø 50 mm; Hook height as per DIN standard, or optional to local standards                                 |
| Subframe                                                                                                       | Subframe made of IPN 180;                                                                                     |
| Door                                                                                                           | Double twin door with middle lock                                                                             |
| Rollers                                                                                                        | Rollers with grease nipples ø 160 mm, made from either Polyamid or high grade steel                           |
| Safety Lock                                                                                                    | Additional work safety lock for door opening, mounted on subframe                                             |
| Net hooks                                                                                                      | Hooks for tarpaulin fixing welded all around the container                                                    |
| Coating                                                                                                        | Primered and coated as per your preference, available in many standard colors                                 |
| Options                                                                                                        | Additional ladder can be fixed on front side                                                                  |
|                                                                                                                | RFID chip, Branding and sticker options                                                                       |
| Warranty                                                                                                       | One year against manufacturing defects                                                                        |