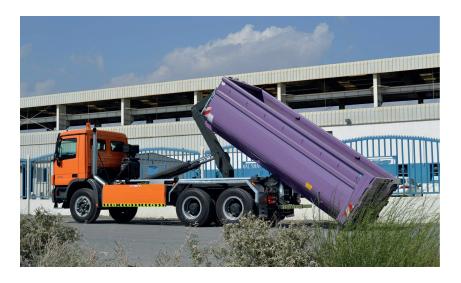

## Hooklift container (Roll-on-roll-off) 24 cbm (Height 1750 mm)

Smoothline type, for solid waste, recyclables and light construction materials

Fully engineered roll-on-roll-off-containers, German design, DIN compliant with all related safety features. Made on purpose as light weight container from extra high grade steel, to accommodate higher pay load. Bended and rounded side wall and bottom steel sheets, for optimum waste discharge and highest stability. Top-lock device at rear doors. Work Safety door locking device at the side. Heavy duty rollers made from special sturdy polyamid or steel. Net hooks for tarpaulin covers included. Optional ladder at the front. Available in all sizes and in various other designs, with and without cover, for specific applications, too.

Pictures and drawings: The picture on display is for illustrative purposes only; minor model changes reserved.

| Pictures and drawings: The picture on display is for illustrative purposes only; minor model changes reserved. |  |
|----------------------------------------------------------------------------------------------------------------|--|
| Specifications                                                                                                 |  |
| Length 5750 x Width 2400 x Height 1750 mm - 24 cubic meter                                                     |  |
| approx. 2,700 kg                                                                                               |  |
| Manufactured according to DIN 722 30 Part 1 or to local standards                                              |  |
| Smoothline - Two convex side panels;                                                                           |  |
| Bottom 5 mm, sidewalls, front and door (3 mm), made of high grade steel "Domex 460" or S 460 MC or equivalent  |  |
| Hook ø 50 mm; Hook height as per DIN standard, or optional to local standards                                  |  |
| Subframe made of IPN 180;                                                                                      |  |
| Double twin door with middle lock                                                                              |  |
| Rollers with grease nipples ø 160 mm, made from either Polyamid or high grade steel                            |  |
| Additional work safety lock for door opening, mounted on subframe                                              |  |
| Hooks for tarpaulin fixing welded all around the container                                                     |  |
| Primered and coated as per your preference, available in many standard colors                                  |  |
| Additional ladder can be fixed on front side                                                                   |  |
| RFID chip, Branding and sticker options                                                                        |  |
| One year against manufacturing defects                                                                         |  |
|                                                                                                                |  |