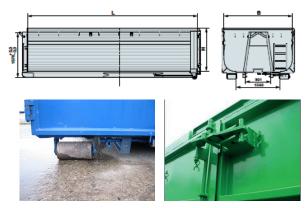

## Hooklift container (Roll-on-roll-off) 24 cbm (Height 1750 mm)

Smoothline type, for solid waste, recyclables and light construction materials

Fully engineered roll-on-roll-off-containers, German design, DIN compliant with all related safety features. Made on purpose as light weight container from extra high grade steel, to accommodate higher pay load. Bended and rounded side wall and bottom steel sheets, for optimum waste discharge and highest stability. Top-lock device at rear doors. Work Safety door locking device at the side. Heavy duty rollers made from special sturdy polyamid or steel. Net hooks for tarpaulin covers included. Optional ladder at the front. Available in all sizes and in various other designs, with and without cover, for specific applications, too.

Pictures and drawings: The picture on display is for illustrative purposes only; minor model changes reserved.

| Pictures and drawings: The picture on display is for illustrative purposes only; minor model changes reserved. |  |
|----------------------------------------------------------------------------------------------------------------|--|
| Specifications                                                                                                 |  |
| Length 5750 x Width 2400 x Height 1750 mm - 24 cubic meter                                                     |  |
| approx. 2,700 kg                                                                                               |  |
| Manufactured according to DIN 722 30 Part 1 or to local standards                                              |  |
| Smoothline - Two convex side panels;                                                                           |  |
| Bottom 5 mm, sidewalls, front and door (3 mm), made of high grade steel "Domex 460" or S 460 MC or equivalent  |  |
| Hook ø 50 mm; Hook height as per DIN standard, or optional to local standards                                  |  |
| Subframe made of IPN 180;                                                                                      |  |
| Double twin door with middle lock                                                                              |  |
| Rollers with grease nipples ø 160 mm, made from either Polyamid or high grade steel                            |  |
| Additional work safety lock for door opening, mounted on subframe                                              |  |
| Hooks for tarpaulin fixing welded all around the container                                                     |  |
| Primered and coated as per your preference, available in many standard colors                                  |  |
| Additional ladder can be fixed on front side                                                                   |  |
| RFID chip, Branding and sticker options                                                                        |  |
| One year against manufacturing defects                                                                         |  |
|                                                                                                                |  |