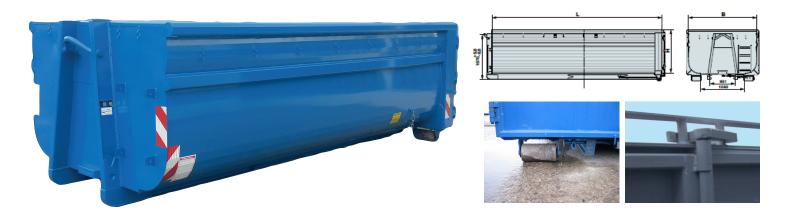

## Hooklift container (Roll-on-roll-off) 18 cbm (Height 1500 mm)

Smoothline type, for solid waste, recyclables and light construction materials

Fully engineered roll-on-roll-off-containers, German design, DIN compliant with all related safety features. Made on purpose as light weight container from extra high grade steel, to accommodate higher pay load. Bended and rounded side wall and bottom steel sheets, for optimum waste discharge and highest stability. Top-lock device at rear doors. Work Safety door locking device at the side. Heavy duty rollers made from special sturdy polyamid or steel. Net hooks for tarpaulin covers included. Optional ladder at the front. Available in all sizes and in various other designs, with and without cover, for specific applications, too.

Pictures and drawings: The picture on display is for illustrative purposes only; minor model changes reserved.

|                     | Specifications                                                                                                |
|---------------------|---------------------------------------------------------------------------------------------------------------|
| Dimensions (inside) | Length 5000 x Width 2400 x Height 1500 mm - 18 cubic meter                                                    |
| Weight              | approx. 2,250 kg                                                                                              |
| Standards           | Manufactured according to DIN 722 30 Part 1 or to local standards                                             |
| Design              | Smoothline - Two convex side panels;                                                                          |
| Steel grades        | Bottom 5 mm, sidewalls, front and door (3 mm), made of high grade steel "Domex 460" or S 460 MC or equivalent |
| Hook                | Hook ø 50 mm; Hook height as per DIN standard, or optional to local standards                                 |
| Subframe            | Subframe made of IPN 180;                                                                                     |
| Door                | Double twin door with middle lock                                                                             |
| Rollers             | Rollers with grease nipples ø 160 mm, made from either Polyamid or high grade steel                           |
| Safety Lock         | Additional work safety lock for door opening, mounted on subframe                                             |
| Net hooks           | Hooks for tarpaulin fixing welded all around the container                                                    |
| Coating             | Primered and coated as per your preference, available in many standard colors                                 |
| Options             | Additional ladder can be fixed on front side                                                                  |
|                     | RFID chip, Branding and sticker options                                                                       |
| Warranty            | One year against manufacturing defects                                                                        |