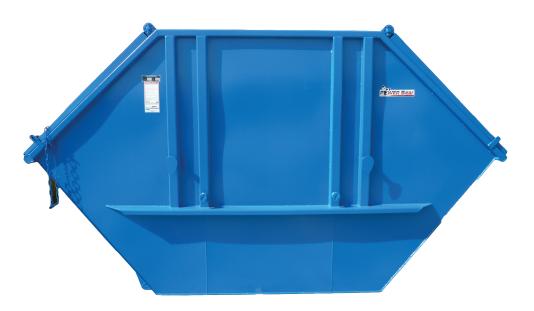

Pictures and drawings: The picture on display is for illustrative purposes only; minor model changes reserved.

|                       | Specifications                                                                                                                                                        |
|-----------------------|-----------------------------------------------------------------------------------------------------------------------------------------------------------------------|
| Volume                | 12 cbm (inside net volume)                                                                                                                                            |
| Standard              | In accordance to DIN 30720, or to local standards upon special request                                                                                                |
| Dimensions            | Length 3980mm; Width 1090mm; Height 2250mm;                                                                                                                           |
| Material              | Bottom plate: 6mm; Side Plates: 4mm, Steel grade ST37; entirely welded inside and outside                                                                             |
| Lifting Systems       | Chain Lifting System; 2 heavy-duty bolts on each side, Triple tipping device integrated on both sides at bottom                                                       |
| Frame                 | Symetrical shape with low feeding on front side; Corners double welded; Top frame beams cold rolled profile U-channels                                                |
| Lids                  | 2 spring balanced steel lids, with locking device on both sides. Opening handle.                                                                                      |
| Coating and Finishing | Available in many standard colors; primered and coated with Epoxy-Paint, approx. 150 Microns                                                                          |
| Extra Features        | Set of net-hooks for tarpaulin welded all around; Conical shape for stacking of up to 4 empty pieces, Safety reflection stickers                                      |
| Options (chargeable)  | Additional REL bolts for occasional lifting by REL compactor trucks; additional side bolts, fork lift pockets, crane hooks, Plastic lids only available as an option; |
|                       | RFID chips, various branding and sticker options                                                                                                                      |
| Warranty              | One year against manufacturing defects                                                                                                                                |