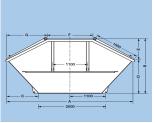

Pictures and drawings: The picture on display is for illustrative purposes only; minor model changes reserved.

|                       | Specifications                                                                                                                                                        |
|-----------------------|-----------------------------------------------------------------------------------------------------------------------------------------------------------------------|
| Volume                | 12 cbm (inside net volume)                                                                                                                                            |
| Standard              | In accordance to DIN 30720, or to local standards upon special request                                                                                                |
| Dimensions            | Length 3980mm; Width 1090mm; Height 2250mm;                                                                                                                           |
| Material              | Bottom plate: 6mm; Side Plates: 4mm, Steel grade ST37; entirely welded inside and outside                                                                             |
| Lifting Systems       | Chain Lifting System; 2 heavy-duty bolts on each side, Triple tipping device integrated on both sides at bottom                                                       |
| Frame                 | Symetrical shape with low feeding on front side; Corners double welded; Top frame beams cold rolled profile U-channels                                                |
| Lids                  | 2 spring balanced steel lids, with locking device on both sides. Opening handle.                                                                                      |
| Coating and Finishing | Available in many standard colors; primered and coated with Epoxy-Paint, approx. 150 Microns                                                                          |
| Extra Features        | Set of net-hooks for tarpaulin welded all around; Conical shape for stacking of up to 4 empty pieces, Safety reflection stickers                                      |
| Options (chargeable)  | Additional REL bolts for occasional lifting by REL compactor trucks; additional side bolts, fork lift pockets, crane hooks, Plastic lids only available as an option; |
|                       | RFID chips, various branding and sticker options                                                                                                                      |
| Warranty              | One year against manufacturing defects                                                                                                                                |