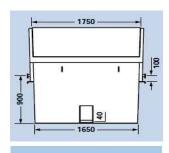

Pictures and drawings: The picture on display is for illustrative purposes only; minor model changes reserved.

|                       | Specifications                                                                                                                                                        |
|-----------------------|-----------------------------------------------------------------------------------------------------------------------------------------------------------------------|
| Volume                | 12 cbm (inside net volume)                                                                                                                                            |
| Standard              | In accordance to DIN 30720, or to local standards upon special request                                                                                                |
| Dimensions            | Length 3980mm; Width 1090mm; Height 2250mm;                                                                                                                           |
| Material              | Bottom plate: 6mm; Side Plates: 4mm, Steel grade ST37; entirely welded inside and outside                                                                             |
| Lifting Systems       | Chain Lifting System; 2 heavy-duty bolts on each side, Triple tipping device integrated on both sides at bottom                                                       |
| Frame                 | Symetrical shape with low feeding on front side; Corners double welded; Top frame beams cold rolled profile U-channels                                                |
| Lids                  | 2 spring balanced steel lids, with locking device on both sides. Opening handle.                                                                                      |
| Coating and Finishing | Available in many standard colors; primered and coated with Epoxy-Paint, approx. 150 Microns                                                                          |
| Extra Features        | Set of net-hooks for tarpaulin welded all around; Conical shape for stacking of up to 4 empty pieces, Safety reflection stickers                                      |
| Options (chargeable)  | Additional REL bolts for occasional lifting by REL compactor trucks; additional side bolts, fork lift pockets, crane hooks, Plastic lids only available as an option; |
|                       | RFID chips, various branding and sticker options                                                                                                                      |
| Warranty              | One year against manufacturing defects                                                                                                                                |