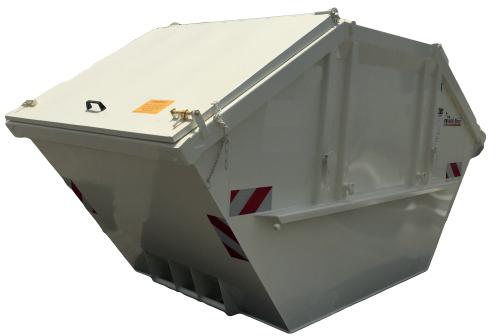

## Skip for Chain loader trucks, classic type Covered top/steel lids, 10 cbm

The ideal skip for hazardous waste, general waste and recyclables

Fully engineered symetric skip container, suitable for lifting by all types of chain loader trucks/skip loaders. Reinforced in all relevant areas, welded entirely from inside and outside for ultimate strength and durability. The skip comes with a triple tipping device on the bottom of front and back side, and with heavy duty tipping.

Pictures and drawings: The picture on display is for illustrative purposes only; minor model changes reserved.

|                       | sping is for illustrative purposes unig, friirior frioder chariges reserved.                                                                                          |
|-----------------------|-----------------------------------------------------------------------------------------------------------------------------------------------------------------------|
|                       | Specifications                                                                                                                                                        |
| Volume                | 10 cbm (inside net volume)                                                                                                                                            |
| Standard              | In accordance to DIN 30720, or to local standards upon special request                                                                                                |
| Dimensions            | Length 3980mm; Width 1275mm; Height 2000mm;                                                                                                                           |
| Material              | Bottom plate: 6mm; Side Plates: 4mm, Steel grade ST37; entirely welded inside and outside                                                                             |
| Lifting Systems       | Chain Lifting System; 2 heavy-duty bolts on each side, Triple tipping device integrated on both sides at bottom                                                       |
| Frame                 | Symetrical shape with low feeding on front side; Corners double welded; Top frame beams cold rolled profile U-channels                                                |
| Lids                  | 2 spring balanced steel lids, with locking device on both sides. Opening handle.                                                                                      |
| Coating and Finishing | Available in many standard colors; primered and coated with Epoxy-Paint, approx. 150 Microns                                                                          |
| Extra Features        | Set of net-hooks for tarpaulin welded all around; Conical shape for stacking of up to 4 empty pieces, Safety reflection stickers                                      |
| Options (chargeable)  | Additional REL bolts for occasional lifting by REL compactor trucks; additional side bolts, fork lift pockets, crane hooks, Plastic lids only available as an option; |
|                       | RFID chips, various branding and sticker options                                                                                                                      |
| Warranty              | One year against manufacturing defects                                                                                                                                |
| OI- CO100T 00         |                                                                                                                                                                       |