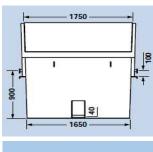

Pictures and drawings: The picture on display is for illustrative purposes only; minor model changes reserved.

|                       | sping is for illustrative purposes unig, friirior frioder chariges reserved.                                                                                          |
|-----------------------|-----------------------------------------------------------------------------------------------------------------------------------------------------------------------|
|                       | Specifications                                                                                                                                                        |
| Volume                | 10 cbm (inside net volume)                                                                                                                                            |
| Standard              | In accordance to DIN 30720, or to local standards upon special request                                                                                                |
| Dimensions            | Length 3980mm; Width 1275mm; Height 2000mm;                                                                                                                           |
| Material              | Bottom plate: 6mm; Side Plates: 4mm, Steel grade ST37; entirely welded inside and outside                                                                             |
| Lifting Systems       | Chain Lifting System; 2 heavy-duty bolts on each side, Triple tipping device integrated on both sides at bottom                                                       |
| Frame                 | Symetrical shape with low feeding on front side; Corners double welded; Top frame beams cold rolled profile U-channels                                                |
| Lids                  | 2 spring balanced steel lids, with locking device on both sides. Opening handle.                                                                                      |
| Coating and Finishing | Available in many standard colors; primered and coated with Epoxy-Paint, approx. 150 Microns                                                                          |
| Extra Features        | Set of net-hooks for tarpaulin welded all around; Conical shape for stacking of up to 4 empty pieces, Safety reflection stickers                                      |
| Options (chargeable)  | Additional REL bolts for occasional lifting by REL compactor trucks; additional side bolts, fork lift pockets, crane hooks, Plastic lids only available as an option; |
|                       | RFID chips, various branding and sticker options                                                                                                                      |
| Warranty              | One year against manufacturing defects                                                                                                                                |
| OI- CO100T 00         |                                                                                                                                                                       |