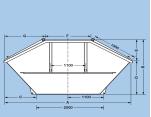

Pictures and drawings: The picture on display is for illustrative purposes only; minor model changes reserved.

|                       | sping is for illustrative purposes unig, friirior frioder chariges reserved.                                                                                          |
|-----------------------|-----------------------------------------------------------------------------------------------------------------------------------------------------------------------|
|                       | Specifications                                                                                                                                                        |
| Volume                | 10 cbm (inside net volume)                                                                                                                                            |
| Standard              | In accordance to DIN 30720, or to local standards upon special request                                                                                                |
| Dimensions            | Length 3980mm; Width 1275mm; Height 2000mm;                                                                                                                           |
| Material              | Bottom plate: 6mm; Side Plates: 4mm, Steel grade ST37; entirely welded inside and outside                                                                             |
| Lifting Systems       | Chain Lifting System; 2 heavy-duty bolts on each side, Triple tipping device integrated on both sides at bottom                                                       |
| Frame                 | Symetrical shape with low feeding on front side; Corners double welded; Top frame beams cold rolled profile U-channels                                                |
| Lids                  | 2 spring balanced steel lids, with locking device on both sides. Opening handle.                                                                                      |
| Coating and Finishing | Available in many standard colors; primered and coated with Epoxy-Paint, approx. 150 Microns                                                                          |
| Extra Features        | Set of net-hooks for tarpaulin welded all around; Conical shape for stacking of up to 4 empty pieces, Safety reflection stickers                                      |
| Options (chargeable)  | Additional REL bolts for occasional lifting by REL compactor trucks; additional side bolts, fork lift pockets, crane hooks, Plastic lids only available as an option; |
|                       | RFID chips, various branding and sticker options                                                                                                                      |
| Warranty              | One year against manufacturing defects                                                                                                                                |
| OI- CO100T 00         |                                                                                                                                                                       |