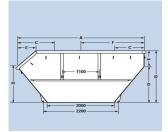

Pictures and drawings: The picture on display is for illustrative purposes only; minor model changes reserved.

|                         | Specifications                                                                                                                                                                                                                                                                               |
|-------------------------|----------------------------------------------------------------------------------------------------------------------------------------------------------------------------------------------------------------------------------------------------------------------------------------------|
| Volume                  | 15 cbm (inside net volume)                                                                                                                                                                                                                                                                   |
| Standard                | In accordance to DIN 30720, or to local standards upon special request                                                                                                                                                                                                                       |
| Dimensions              | Length 4600mm; Width 2250mm; Height 2250mm;                                                                                                                                                                                                                                                  |
| Material                | Bottom plate: 6mm; Side Plates: 4mm, Steel grade ST37; entirely welded inside and outside                                                                                                                                                                                                    |
| Lifting Systems         | Chain Lifting System; 2 heavy-duty bolts on each side, Triple tipping device integrated on both sides at bottom                                                                                                                                                                              |
| Frame                   | Asymetrical shape with low feeding on front side; Corners double welded; Top frame beams cold rolled profile U-channels                                                                                                                                                                      |
| Coating and Finishing   | Available in many standard colors; primered and coated with Epoxy-Paint, approx. 150 Microns                                                                                                                                                                                                 |
| Extra Features          | Set of net-hooks for tarpaulin welded all around; Conical shape for stacking of up to 4 empty pieces, Safety reflection stickers                                                                                                                                                             |
| Options (chargeable)    | Additional REL bolts for occasional lifting by REL compactor trucks; additional side bolts, fork lift pockets, crane hooks; Supplement for construction waste: bottom plate 8 mm, side wall plates 5 mm; Anti corrrosive GRP lining inside; RFID chips, various branding and sticker options |
| Warranty                | One year against manufacturing defects                                                                                                                                                                                                                                                       |
| Focus Code: SC150T - 20 |                                                                                                                                                                                                                                                                                              |