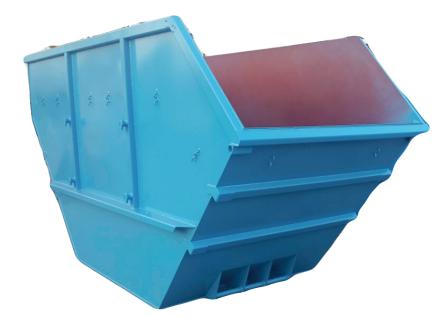

## Skip for Chain loader trucks, classic type Open Top 15 cbm

The ideal skip for solid waste, recyclables and light construction materials

Fully engineered skip container suitable for lifting by all types of chain loader trucks/skip loaders. German design, DIN compliant, reinforced in all relevant areas, welded entirely from inside and outside for ultimate strength and durability. The skip comes with a triple tipping device on the bottom of front and back side, and with heavy duty tipping bolts on both sides.

Pictures and drawings: The picture on display is for illustrative purposes only; minor model changes reserved.

|                         | Specifications                                                                                                                                                                                                                                                                               |
|-------------------------|----------------------------------------------------------------------------------------------------------------------------------------------------------------------------------------------------------------------------------------------------------------------------------------------|
| Volume                  | 15 cbm (inside net volume)                                                                                                                                                                                                                                                                   |
| Standard                | In accordance to DIN 30720, or to local standards upon special request                                                                                                                                                                                                                       |
| Dimensions              | Length 4600mm; Width 2250mm; Height 2250mm;                                                                                                                                                                                                                                                  |
| Material                | Bottom plate: 6mm; Side Plates: 4mm, Steel grade ST37; entirely welded inside and outside                                                                                                                                                                                                    |
| Lifting Systems         | Chain Lifting System; 2 heavy-duty bolts on each side, Triple tipping device integrated on both sides at bottom                                                                                                                                                                              |
| Frame                   | Asymetrical shape with low feeding on front side; Corners double welded; Top frame beams cold rolled profile U-channels                                                                                                                                                                      |
| Coating and Finishing   | Available in many standard colors; primered and coated with Epoxy-Paint, approx. 150 Microns                                                                                                                                                                                                 |
| Extra Features          | Set of net-hooks for tarpaulin welded all around; Conical shape for stacking of up to 4 empty pieces, Safety reflection stickers                                                                                                                                                             |
| Options (chargeable)    | Additional REL bolts for occasional lifting by REL compactor trucks; additional side bolts, fork lift pockets, crane hooks; Supplement for construction waste: bottom plate 8 mm, side wall plates 5 mm; Anti corrrosive GRP lining inside; RFID chips, various branding and sticker options |
| Warranty                | One year against manufacturing defects                                                                                                                                                                                                                                                       |
| Focus Code: SC150T - 20 |                                                                                                                                                                                                                                                                                              |