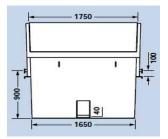

Pictures and drawings: The picture on display is for illustrative purposes only; minor model changes reserved.

|                         | Specifications                                                                                                                                                                                                                                                                               |
|-------------------------|----------------------------------------------------------------------------------------------------------------------------------------------------------------------------------------------------------------------------------------------------------------------------------------------|
| Volume                  | 15 cbm (inside net volume)                                                                                                                                                                                                                                                                   |
| Standard                | In accordance to DIN 30720, or to local standards upon special request                                                                                                                                                                                                                       |
| Dimensions              | Length 4600mm; Width 2250mm; Height 2250mm;                                                                                                                                                                                                                                                  |
| Material                | Bottom plate: 6mm; Side Plates: 4mm, Steel grade ST37; entirely welded inside and outside                                                                                                                                                                                                    |
| Lifting Systems         | Chain Lifting System; 2 heavy-duty bolts on each side, Triple tipping device integrated on both sides at bottom                                                                                                                                                                              |
| Frame                   | Asymetrical shape with low feeding on front side; Corners double welded; Top frame beams cold rolled profile U-channels                                                                                                                                                                      |
| Coating and Finishing   | Available in many standard colors; primered and coated with Epoxy-Paint, approx. 150 Microns                                                                                                                                                                                                 |
| Extra Features          | Set of net-hooks for tarpaulin welded all around; Conical shape for stacking of up to 4 empty pieces, Safety reflection stickers                                                                                                                                                             |
| Options (chargeable)    | Additional REL bolts for occasional lifting by REL compactor trucks; additional side bolts, fork lift pockets, crane hooks; Supplement for construction waste: bottom plate 8 mm, side wall plates 5 mm; Anti corrrosive GRP lining inside; RFID chips, various branding and sticker options |
| Warranty                | One year against manufacturing defects                                                                                                                                                                                                                                                       |
| Focus Code: SC150T - 20 |                                                                                                                                                                                                                                                                                              |