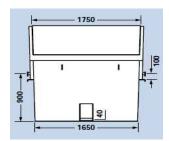

ictures and drawings: The picture on display is for illustrative purposes only; minor model changes reserved

| Pictures and drawings: The picture on display is for illustrative purposes only; minor model changes reserved. |                                                                                                                                                                                                                                                                                              |
|----------------------------------------------------------------------------------------------------------------|----------------------------------------------------------------------------------------------------------------------------------------------------------------------------------------------------------------------------------------------------------------------------------------------|
|                                                                                                                | Specifications                                                                                                                                                                                                                                                                               |
| Volume                                                                                                         | 7 cbm (inside net volume)                                                                                                                                                                                                                                                                    |
| Standard                                                                                                       | In accordance to DIN 30720, or to local standards upon special request                                                                                                                                                                                                                       |
| Dimensions                                                                                                     | Length 3500mm; Width 1750mm; Height 1500mm; Weight 750 kg                                                                                                                                                                                                                                    |
| Material                                                                                                       | Bottom plate: 6mm; Side Plates: 4mm, Steel grade ST37; entirely welded inside and outside                                                                                                                                                                                                    |
| Lifting Systems                                                                                                | Chain Lifting System; 2 heavy-duty bolts on each side, Triple tipping device integrated on both sides at bottom                                                                                                                                                                              |
| Frame                                                                                                          | Asymetrical shape with low feeding on front side; Corners double welded; Top frame beams cold rolled profile U-channels                                                                                                                                                                      |
| Coating and Finishing                                                                                          | Available in many standard colors; primered and coated with Epoxy-Paint, approx. 150 Microns                                                                                                                                                                                                 |
| Extra Features                                                                                                 | Set of net-hooks for tarpaulin welded all around; Conical shape for stacking of up to 4 empty pieces, Safety reflection stickers                                                                                                                                                             |
| Options (chargeable)                                                                                           | Additional REL bolts for occasional lifting by REL compactor trucks; additional side bolts, fork lift pockets, crane hooks; Supplement for construction waste: bottom plate 8 mm, side wall plates 5 mm; Anti corrrosive GRP lining inside; RFID chips, various branding and sticker options |
| Warranty                                                                                                       | One year against manufacturing defects                                                                                                                                                                                                                                                       |
| Focus Code: SC70T - 20                                                                                         |                                                                                                                                                                                                                                                                                              |