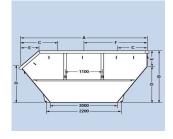

ictures and drawings: The picture on display is for illustrative purposes only; minor model changes reserved

| Pictures and drawings: The picture on display is for illustrative purposes only; minor model changes reserved. |                                                                                                                                                                                                                                                                                              |
|----------------------------------------------------------------------------------------------------------------|----------------------------------------------------------------------------------------------------------------------------------------------------------------------------------------------------------------------------------------------------------------------------------------------|
|                                                                                                                | Specifications                                                                                                                                                                                                                                                                               |
| Volume                                                                                                         | 7 cbm (inside net volume)                                                                                                                                                                                                                                                                    |
| Standard                                                                                                       | In accordance to DIN 30720, or to local standards upon special request                                                                                                                                                                                                                       |
| Dimensions                                                                                                     | Length 3500mm; Width 1750mm; Height 1500mm; Weight 750 kg                                                                                                                                                                                                                                    |
| Material                                                                                                       | Bottom plate: 6mm; Side Plates: 4mm, Steel grade ST37; entirely welded inside and outside                                                                                                                                                                                                    |
| Lifting Systems                                                                                                | Chain Lifting System; 2 heavy-duty bolts on each side, Triple tipping device integrated on both sides at bottom                                                                                                                                                                              |
| Frame                                                                                                          | Asymetrical shape with low feeding on front side; Corners double welded; Top frame beams cold rolled profile U-channels                                                                                                                                                                      |
| Coating and Finishing                                                                                          | Available in many standard colors; primered and coated with Epoxy-Paint, approx. 150 Microns                                                                                                                                                                                                 |
| Extra Features                                                                                                 | Set of net-hooks for tarpaulin welded all around; Conical shape for stacking of up to 4 empty pieces, Safety reflection stickers                                                                                                                                                             |
| Options (chargeable)                                                                                           | Additional REL bolts for occasional lifting by REL compactor trucks; additional side bolts, fork lift pockets, crane hooks; Supplement for construction waste: bottom plate 8 mm, side wall plates 5 mm; Anti corrrosive GRP lining inside; RFID chips, various branding and sticker options |
| Warranty                                                                                                       | One year against manufacturing defects                                                                                                                                                                                                                                                       |
| Focus Code: SC70T - 20                                                                                         |                                                                                                                                                                                                                                                                                              |