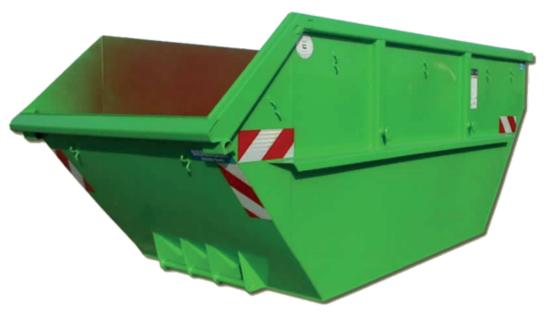

## Skip for Chain loader trucks, classic type Open Top 7 cbm

The ideal skip for solid waste, recyclables and light construction materials

Fully engineered skip container suitable for lifting by all types of chain loader trucks/skip loaders. German design, DIN compliant, reinforced in all relevant areas, welded entirely from inside and outside for ultimate strength and durability. The skip comes with a triple tipping device on the bottom of front and back side, and with heavy duty tipping bolts on both sides.

ictures and drawings: The picture on display is for illustrative purposes only; minor model changes reserved

| Pictures and drawings: The picture on display is for illustrative purposes only; minor model changes reserved. |                                                                                                                                                                                                                                                                                              |
|----------------------------------------------------------------------------------------------------------------|----------------------------------------------------------------------------------------------------------------------------------------------------------------------------------------------------------------------------------------------------------------------------------------------|
|                                                                                                                | Specifications                                                                                                                                                                                                                                                                               |
| Volume                                                                                                         | 7 cbm (inside net volume)                                                                                                                                                                                                                                                                    |
| Standard                                                                                                       | In accordance to DIN 30720, or to local standards upon special request                                                                                                                                                                                                                       |
| Dimensions                                                                                                     | Length 3500mm; Width 1750mm; Height 1500mm; Weight 750 kg                                                                                                                                                                                                                                    |
| Material                                                                                                       | Bottom plate: 6mm; Side Plates: 4mm, Steel grade ST37; entirely welded inside and outside                                                                                                                                                                                                    |
| Lifting Systems                                                                                                | Chain Lifting System; 2 heavy-duty bolts on each side, Triple tipping device integrated on both sides at bottom                                                                                                                                                                              |
| Frame                                                                                                          | Asymetrical shape with low feeding on front side; Corners double welded; Top frame beams cold rolled profile U-channels                                                                                                                                                                      |
| Coating and Finishing                                                                                          | Available in many standard colors; primered and coated with Epoxy-Paint, approx. 150 Microns                                                                                                                                                                                                 |
| Extra Features                                                                                                 | Set of net-hooks for tarpaulin welded all around; Conical shape for stacking of up to 4 empty pieces, Safety reflection stickers                                                                                                                                                             |
| Options (chargeable)                                                                                           | Additional REL bolts for occasional lifting by REL compactor trucks; additional side bolts, fork lift pockets, crane hooks; Supplement for construction waste: bottom plate 8 mm, side wall plates 5 mm; Anti corrrosive GRP lining inside; RFID chips, various branding and sticker options |
| Warranty                                                                                                       | One year against manufacturing defects                                                                                                                                                                                                                                                       |
| Focus Code: SC70T - 20                                                                                         |                                                                                                                                                                                                                                                                                              |